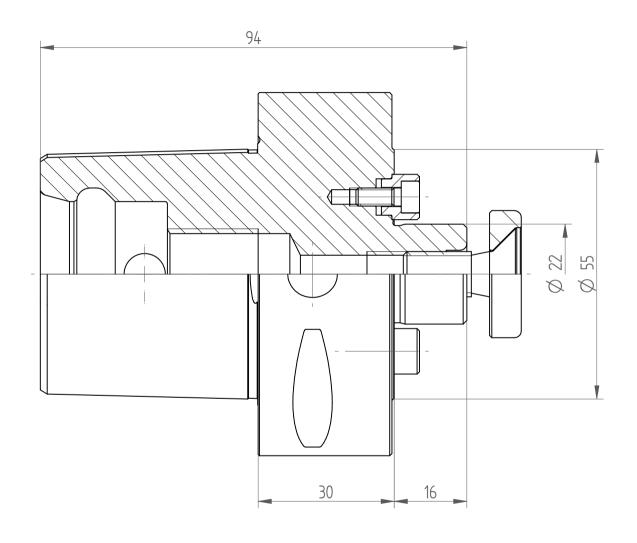

REGO-FIX AG Obermattweg 60 4456 Tenniken / Switzerland

Phone +41 61 976 14 66 Fax +41 61 976 14 14 www.rego-fix.com This is a non-controlled copy. All information given herein is subject to change without notice

The information given herein has been carefully checked and is believed to be correct. REGO-FIX, however, assumes no responsibility or liability for any errors, inaccuracies or omissions that may appear in this drawing

This document is subject to copyright laws. No part of this document may be reproduced or transmitted in any form or any means, electronic or mechanic, for any purpose, without the express written permission of REGO-FIX

Type : C8\_MA22x030

Part No.: 280802210

Date: 24.06.2014

Scale : 1.2:1